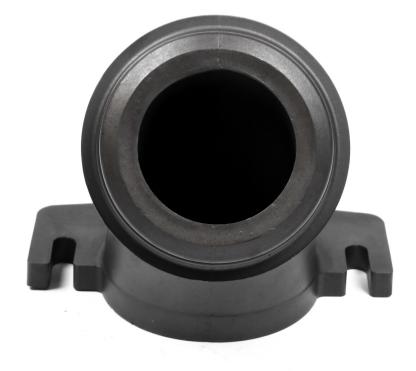

## **Inlet Tube Feed Spout**

## **Detail Introduction :**

Inlet Tube Feed Spout is a novel and convenient technology for feeding liquid or gas to engines. It features a retractable piston that opens and closes the inlet tube, providing a continuous flow of fuel or air. This design eliminates the need for manual opening and closing of the inlet valve, which makes it a time-saving application.

The Inlet Tube Feed Spout can be used with any engine type, including gasoline, diesel, kerosene, and LPG. It is also compatible with various fuels tank types. The spout can be installed on trucks, buses, boats, aircrafts, agricultural machines, tractors etc.