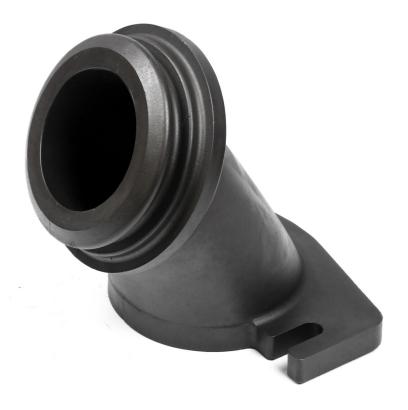

## **Inlet Tube Feed Spout**

## **Detail Introduction :**

Inlet Tube Feed Spout is a novel and convenient technology for feeding liquid or gas to engines. It features a retractable piston that opens and closes the inlet tube, providing a continuous flow of fuel or air. This design eliminates the need for manual opening and closing of the inlet valve, which makes it a time-saving application.

The Inlet Tube Feed Spout can be used with any engine type, including gasoline, diesel, kerosene, and LPG. It is also compatible with various fuels tank types. The spout can be installed on trucks, buses, boats, aircrafts, agricultural machines, tractors etc.