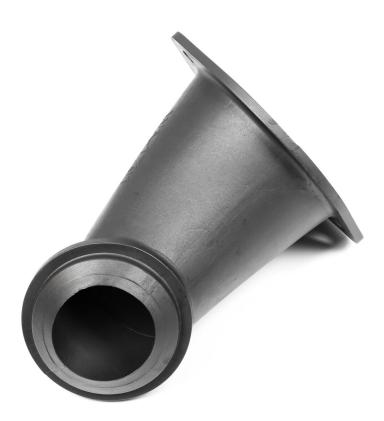

## **Inlet Tube Feed Spout**

## **Detail Introduction :**

Inlet Tube Feed Spout is a novel and convenient technology for feeding liquid or gas to engines. It features a retractable piston that opens and closes the inlet tube, providing a continuous flow of fuel or air. This design eliminates the need for manual opening and closing of the inlet valve, which makes it a time-saving application.

The Inlet Tube Feed Spout can be used with any engine type, including gasoline, diesel, kerosene, and LPG. It is also compatible with various fuels tank types. The spout can be installed on trucks, buses, boats, aircrafts, agricultural machines, tractors etc.