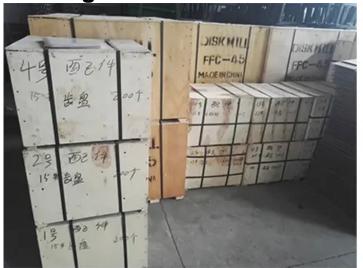

---|----------|----------|
| Product Gra                               | Grade | Zn                       | Fe     | Al     | Cu     | Co     | Density  | Hardness |
| Zinc cut<br>wire shot - G3<br>Conditioned | 0#Zn  | 99.99%                   | 0.004% | 0.003% | 0.001% | 0.003% | 7.1g/cm³ | 45-60HV  |
| Zinc cut<br>wire shot - As Cut            | 0#Zn  | 99.99%                   | 0.004% | 0.003% | 0.001% | 0.003% |          | 35-55HV  |

#### Size Available:

0.6, 0.8, 1.0, 1.2, 1.5, 1.7, 2.0, 2.3, 2.5, 3.0 mm

## **Our Company:**

Zibo Yalong Abrasive Co., Ltd, established in 2007, based in Zibo City, Shandong Province, is a leading manufacturer of metallic abrasives. We produce high quality Steel Shot, Steel Grit, Steel Cut Wire Shot, Stainless Steel Cut Wire Shot etc.





Packing: