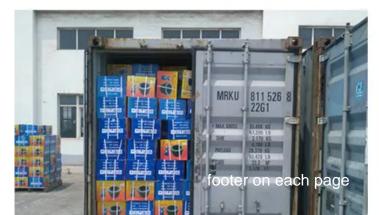

----------|----------|
| Product Gra                               | Grade | Zn                       | Fe     | Al     | Cu     | Co     | Density  | Hardness |
| Zinc cut<br>wire shot - G3<br>Conditioned | 0#Zn  | 99.99%                   | 0.004% | 0.003% | 0.001% | 0.003% | 7.1g/cm³ | 45-60HV  |
| Zinc cut<br>wire shot - As Cut            | 0#Zn  | 99.99%                   | 0.004% | 0.003% | 0.001% | 0.003% |          | 35-55HV  |

#### Size Available:

0.6, 0.8, 1.0, 1.2, 1.5, 1.7, 2.0, 2.3, 2.5, 3.0 mm

## **Our Company:**

Zibo Yalong Abrasive Co., Ltd, established in 2007, based in Zibo City, Shandong Province, is a leading manufacturer of metallic abrasives. We produce high quality Steel Shot, Steel Grit, Steel Cut Wire Shot, Stainless Steel Cut Wire Shot etc.





Packing: